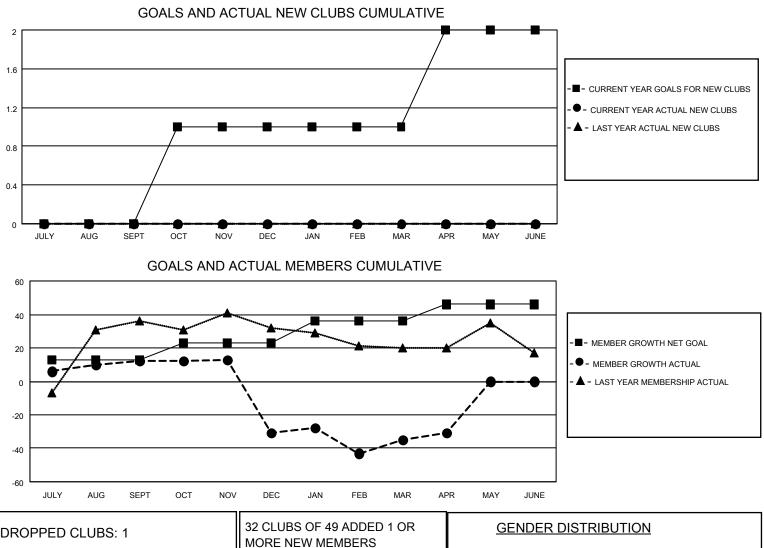

## LOCATION MICHIGAN

District 10

Results as of: 4/30/2023

| Clubs                 |               |           |               | Members               |                       |                         |                                                    |
|-----------------------|---------------|-----------|---------------|-----------------------|-----------------------|-------------------------|----------------------------------------------------|
| RESULTS FOR 2022-2023 |               |           |               | RESULTS FOR 2022-2023 |                       |                         |                                                    |
| QUARTER               | NEW CLUB GOAL | NEW CLUBS | DROPPED CLUBS | QUARTER               | ER GROWTH NET<br>GOAL | MEMBER GROWTH<br>ACTUAL | DROPPED<br>MEMBERS ACTUAL<br>(including transfers) |
| JULY/AUG/SEPT         | 0             | 0         | 0             | JULY/AUG/SEPT         | 13                    | 36                      | 16                                                 |
| OCT/NOV/DEC           | 1             | 0         | 0             | OCT/NOV/DEC           | 10                    | 34                      | 77                                                 |
| JAN/FEB/MAR           | 0             | 0         | 1             | JAN/FEB/MAR           | 13                    | 43                      | 44                                                 |
| APR/MAY/JUNE          | 1             | 0         | 0             | APR/MAY/JUNE          | 10                    | 10                      | 5                                                  |

| DROPPED CLUBS: 1 |     | MORE NEW MEMBERS          | MALE                               | 885 (67.71%)<br>422 (32.29%) |
|------------------|-----|---------------------------|------------------------------------|------------------------------|
| DROPPED MEMBERS  |     |                           | NON BINARY<br>PREFER NOT TO ANSWER | 0 (0.00%)                    |
| DECEASED         | 31  |                           |                                    | ( <i>'</i>                   |
| CLUB CANCELLED   | 0   | CLICK HERE FOR CUMULATIVE | TOTAL FAMILY UNIT MEMBERS          | s 197                        |
| OTHER            | 111 | MEMBERSHIP DATA           |                                    |                              |
| TOTAL            | 142 |                           | FAMILY MEMBERS PAYING HA           | lf dues 99                   |